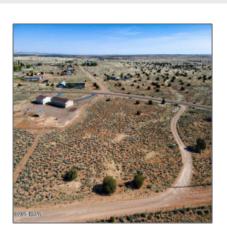

# 2604 Sundown Drive, Snowflake, Arizona 85937

- 2604 Sundown Drive, Snowflake, Arizona 85937

### Property details

Other:

| Timestamp:                  | 06.23.2025<br>18:42:09 |
|-----------------------------|------------------------|
| Status:                     | Active                 |
| Area:                       | Snowflake              |
| Lot Dimensions:             | 43560.00               |
| Zoning:                     | <b>Gu County</b>       |
| Taxes:                      | 2446.78                |
| Tax Year:                   | 2019                   |
| Waterfront:                 | No                     |
| Short Sale:                 | No                     |
| НОА:                        | No                     |
| Exterior<br>Features: N/A - | Extra Water<br>Storage |

## Neighborhood / Community

| Neighborhood /<br>Subdivision: | Snowflake Heights |
|--------------------------------|-------------------|
| School District:               | Blue Ridge        |
| Country:                       | US                |
| State:                         | AZ                |
| City:                          | Snowflake         |
| Zipcode:                       | 85937             |