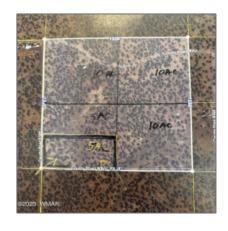

## Property details

| Timestamp:             | 07.19.2025         |  |
|------------------------|--------------------|--|
|                        | 12:24:10           |  |
| Status:                | Active             |  |
| Area:                  | Concho             |  |
| Lot Dimensions:        | 219978.00          |  |
| Zoning:                | Agricultural       |  |
| Tax Year:              | 2024               |  |
| Waterfront:            | No                 |  |
| Short Sale:            | No                 |  |
| НОА:                   | No                 |  |
| Exterior               | Juniper/pinon,mixe |  |
| Features: N/A - Other: | d                  |  |