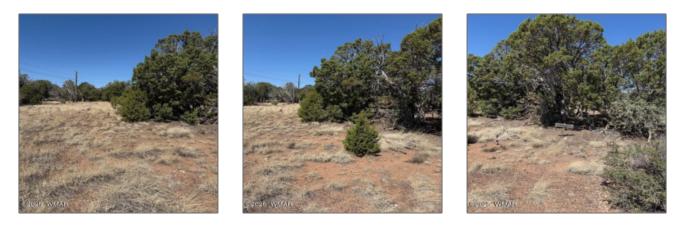

## Property details

| Timestamp:                  | 07.08.2025<br>10:33:05             |  |
|-----------------------------|------------------------------------|--|
| Status:                     | Active                             |  |
| Area:                       | White Mountain<br>Lakes            |  |
| Lot Dimensions:             | 73.2' X 110.4' X<br>73.2' X 110.4' |  |
| Zoning:                     | Gu County                          |  |
| Tax Year:                   | 2019                               |  |
| Waterfront:                 | No                                 |  |
| Short Sale:                 | No                                 |  |
| HOA:                        | No                                 |  |
| Exterior<br>Features: N/A - | Juniper/pinon                      |  |

| Other:                |        |                        |                          |
|-----------------------|--------|------------------------|--------------------------|
| Trees on<br>property: | Yes    |                        |                          |
| Power available:      | Yes    |                        |                          |
| Water available:      | Yes    |                        |                          |
| County:               | Navajo |                        |                          |
| Other                 |        | Listing provide        | ed by                    |
| Horses:               | No     | Office name:           | <b>Country Life Real</b> |
|                       | No     | onnoe nume.            | U                        |
|                       | Yes    |                        | Estate                   |
| Maintained<br>road:   |        | Listing agent<br>name: | •                        |