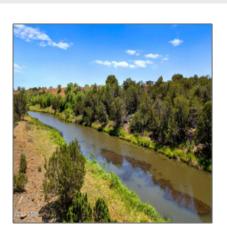

## Property details

| Timestamp:      | 06.21.2025<br>11:21:31 |  |
|-----------------|------------------------|--|
| Status:         | Active                 |  |
| Area:           | <b>Show Low</b>        |  |
| Direction:      | N                      |  |
| Lot Dimensions: | 328878.00              |  |
| Zoning:         | <b>Gu County</b>       |  |
| Taxes:          | 2446.78                |  |
| Tax Year:       | 2019                   |  |
| Waterfront:     | Yes                    |  |
| Short Sale:     | No                     |  |
| HOA:            | No                     |  |
| Exterior        | Juniper/pinon          |  |