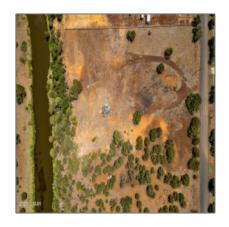

# 2101 6th Street, Show Low, Arizona 85901

- 2101 6th Street, Show Low, Arizona 85901

## Property details

| Timestamp:      | 06.21.2025<br>11:21:31 |  |
|-----------------|------------------------|--|
| Status:         | Active                 |  |
| Area:           | <b>Show Low</b>        |  |
| Direction:      | N                      |  |
| Lot Dimensions: | 328878.00              |  |
| Zoning:         | <b>Gu County</b>       |  |
| Taxes:          | 2446.78                |  |
| Tax Year:       | 2019                   |  |
| Waterfront:     | Yes                    |  |
| Short Sale:     | No                     |  |
| HOA:            | No                     |  |
| Exterior        | Juniper/pinon          |  |