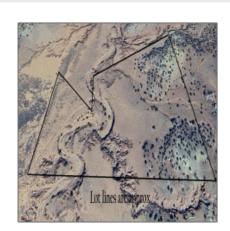

### Property details

Other:

| Timestamp:                  | 08.18.2025<br>15:06:45 |
|-----------------------------|------------------------|
| Status:                     | Active                 |
| Area:                       | Concho                 |
| Lot Dimensions:             | 1837796.00             |
| Zoning:                     | 02.r                   |
| Taxes:                      | 203.18                 |
| Tax Year:                   | 2024                   |
| Waterfront:                 | No                     |
| Short Sale:                 | No                     |
| HOA:                        | No                     |
| Exterior<br>Features: N/A - | Extra Water<br>Storage |

### Neighborhood / Community

| Neighborhood /<br>Subdivision: | Apache 2400 |
|--------------------------------|-------------|
| School District:               | St. Johns   |
| Country:                       | US          |
| State:                         | AZ          |
| City:                          | Concho      |
| Zipcode:                       | 85924       |