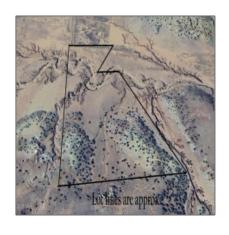

### Property details

Other:

| Timestamp:                  | 08.18.2025<br>15:06:45 |
|-----------------------------|------------------------|
| Status:                     | Active                 |
| Area:                       | Concho                 |
| Lot Dimensions:             | 1837796.00             |
| Zoning:                     | 02.r                   |
| Taxes:                      | 203.18                 |
| Tax Year:                   | 2024                   |
| Waterfront:                 | No                     |
| Short Sale:                 | No                     |
| HOA:                        | No                     |
| Exterior<br>Features: N/A - | Extra Water<br>Storage |

### Neighborhood / Community

| Neighborhood /<br>Subdivision: | Apache 2400 |
|--------------------------------|-------------|
| School District:               | St. Johns   |
| Country:                       | US          |
| State:                         | AZ          |
| City:                          | Concho      |
| Zipcode:                       | 85924       |