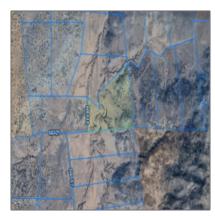

### Property details

Other:

| Timestamp:                  | 08.18.2025<br>15:06:45 |
|-----------------------------|------------------------|
| Status:                     | Active                 |
| Area:                       | Concho                 |
| Lot Dimensions:             | 1837796.00             |
| Zoning:                     | 02.r                   |
| Taxes:                      | 203.18                 |
| Tax Year:                   | 2024                   |
| Waterfront:                 | No                     |
| Short Sale:                 | No                     |
| HOA:                        | No                     |
| Exterior<br>Features: N/A - | Extra Water<br>Storage |

### Neighborhood / Community

| Neighborhood /<br>Subdivision: | Apache 2400 |
|--------------------------------|-------------|
| School District:               | St. Johns   |
| Country:                       | US          |
| State:                         | AZ          |
| City:                          | Concho      |
| Zipcode:                       | 85924       |