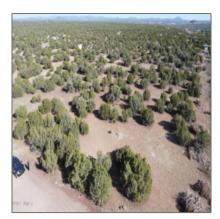

# TBD Lot 14 A Bonito Dr, Show Low, Arizona 85901

- TBD Lot 14 A Bonito Dr, Show Low, Arizona 85901

Features: N/A - Treed,juniper/pinon

Other: ,mixed

Trees on Yes property:

Power available: Yes

Water available: Yes

County: Navajo