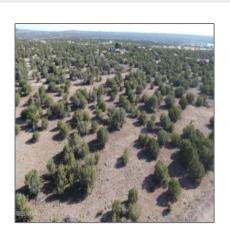

# TBD Lot 14 A Bonito Dr, Show Low, Arizona 85901

- TBD Lot 14 A Bonito Dr, Show Low, Arizona 85901

Features: N/A - Treed,juniper/pinon

Other: ,mixed

Trees on Yes property:

Power available: Yes

Water available: Yes

County: Navajo