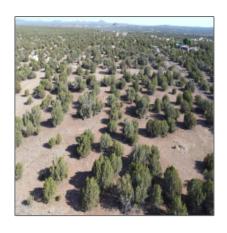

# TBD Lot 14 A Bonito Dr, Show Low, Arizona 85901

- TBD Lot 14 A Bonito Dr, Show Low, Arizona 85901

Features: N/A - Treed,juniper/pinon

Other: ,mixed

Trees on Yes property:

Power available: Yes

Water available: Yes

County: Navajo