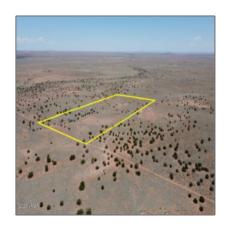

## Property details

Features: N/A -

Other:

| Timestamp:      | 07.19.2025<br>12:21:25 |  |
|-----------------|------------------------|--|
| Status:         | Active                 |  |
| Area:           | Snowflake              |  |
| Lot Dimensions: | 882961.00              |  |
| Zoning:         | Ru-20                  |  |
| Taxes:          | 145.38                 |  |
| Tax Year:       | 2024                   |  |
| Waterfront:     | No                     |  |
| Short Sale:     | No                     |  |
| HOA:            | No                     |  |
| Exterior        | Juniper/pinon,scrub    |  |

## Neighborhood / Community

| Neighborhood /<br>Subdivision: | Snowflake Ranches |
|--------------------------------|-------------------|
| School District:               | Snowflake         |
| Country:                       | US                |
| State:                         | AZ                |
| City:                          | Snowflake         |
| Zipcode:                       | 85937             |

| Trees on property: | Yes    |
|--------------------|--------|
| Power available:   | No     |
| Water available:   | Yes    |
| County:            | Navajo |

#### Other

| Horses:          | Yes |
|------------------|-----|
| Maintained road: | No  |