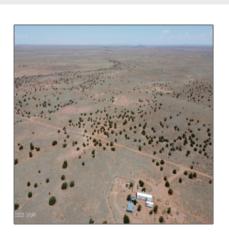

## Property details

Features: N/A -

Other:

| Timestamp:      | 07.19.2025<br>12:21:25 |  |
|-----------------|------------------------|--|
| Status:         | Active                 |  |
| Area:           | Snowflake              |  |
| Lot Dimensions: | 882961.00              |  |
| Zoning:         | Ru-20                  |  |
| Taxes:          | 145.38                 |  |
| Tax Year:       | 2024                   |  |
| Waterfront:     | No                     |  |
| Short Sale:     | No                     |  |
| HOA:            | No                     |  |
| Exterior        | Juniper/pinon,scrub    |  |

## Neighborhood / Community

| Neighborhood /<br>Subdivision: | Snowflake Ranches |
|--------------------------------|-------------------|
| School District:               | Snowflake         |
| Country:                       | US                |
| State:                         | AZ                |
| City:                          | Snowflake         |
| Zipcode:                       | 85937             |

| Trees on property: | Yes    |
|--------------------|--------|
| Power available:   | No     |
| Water available:   | Yes    |
| County:            | Navajo |