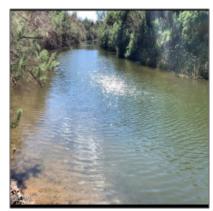

# TBD Chevron Creek Estates Lot 32, Joseph City, Arizona 86032

- TBD Chevron Creek Estates Lot 32, Joseph City, Arizona 86032









## Property details

| Timestamp:      | 07.19.2025<br>12:23:09 |
|-----------------|------------------------|
| Status:         | Active                 |
| Area:           | Joseph City            |
| Lot Dimensions: | 38768.00               |
| Zoning:         | <b>Gu County</b>       |
| Taxes:          | 1572.34                |
| Tax Year:       | 2019                   |
| Waterfront:     | No                     |
| Short Sale:     | No                     |
| HOA:            | No                     |

## Neighborhood / Community

| Neighborhood /<br>Subdivision: | Chevelon Creek<br>Ranch |  |
|--------------------------------|-------------------------|--|
| School District:               | Joseph City             |  |
| Country:                       | US