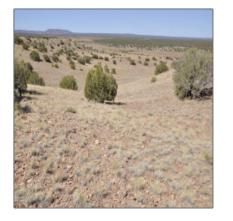

## Property details

| Timestamp:                            | 08.04.2025<br>13:35:44   |  |
|---------------------------------------|--------------------------|--|
| Status:                               | Active                   |  |
| Area:                                 | Concho                   |  |
| Lot Dimensions:                       | 1620432.00               |  |
| Zoning:                               | Ag-gen                   |  |
| Taxes:                                | 203.00                   |  |
| Tax Year:                             | 2025                     |  |
| Waterfront:                           | No                       |  |
| Short Sale:                           | No                       |  |
| HOA:                                  | No                       |  |
| Exterior<br>Features: N/A -<br>Other: | Juniper/pinon,mead<br>ow |  |