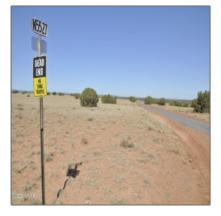

| Trees on<br>property: | Yes    |                        |                             |
|-----------------------|--------|------------------------|-----------------------------|
| Power available:      | Yes    |                        |                             |
| Water available:      | No     |                        |                             |
| County:               | Apache |                        |                             |
| Other                 |        | Listing provide        | ed by                       |
| Horses:               | Yes    | Office name:           | Realty Executives           |
| Maintained<br>road:   | Yes    |                        | AZ Territory -<br>Snowflake |
| loud.                 |        | Listing agent<br>name: | Kevin F Dunn                |
|                       |        | MLS #:                 | 256589                      |