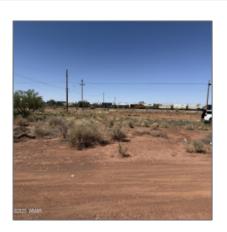

# Parcel 103-34-084, Winslow, Arizona 86047

- Parcel 103-34-084, Winslow, Arizona 86047

### Property details

Other:

| Timestamp:      | 07.19.2025  |  |
|-----------------|-------------|--|
|                 | 12:23:44    |  |
| Status:         | Active      |  |
| Area:           | Winslow     |  |
| Lot Dimensions: | 17860.00    |  |
| Zoning:         | Ind-2       |  |
| Taxes:          | 3903.62     |  |
| Tax Year:       | 2024        |  |
| Waterfront:     | No          |  |
| Short Sale:     | No          |  |
| НОА:            | No          |  |
| Exterior        | Extra Water |  |
| Features: N/A - | Storage     |  |

## Neighborhood / Community

| Neighborhood /<br>Subdivision: | Taylors 2nd Addn |
|--------------------------------|------------------|
| School District:               | Winslow          |
| Country:                       | US               |
| State:                         | AZ               |
| City:                          | Winslow          |
| Zipcode:                       | 86047            |