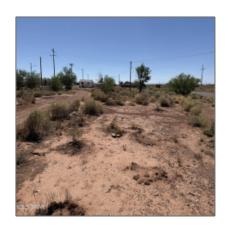

# Parcel 103-34-084, Winslow, Arizona 86047

- Parcel 103-34-084, Winslow, Arizona 86047

### Property details

Other:

| Timestamp:      | 07.19.2025  |  |
|-----------------|-------------|--|
|                 | 12:23:44    |  |
| Status:         | Active      |  |
| Area:           | Winslow     |  |
| Lot Dimensions: | 17860.00    |  |
| Zoning:         | Ind-2       |  |
| Taxes:          | 3903.62     |  |
| Tax Year:       | 2024        |  |
| Waterfront:     | No          |  |
| Short Sale:     | No          |  |
| НОА:            | No          |  |
| Exterior        | Extra Water |  |
| Features: N/A - | Storage     |  |

## Neighborhood / Community

| Neighborhood /<br>Subdivision: | Taylors 2nd Addn |
|--------------------------------|------------------|
| School District:               | Winslow          |
| Country:                       | US               |
| State:                         | AZ               |
| City:                          | Winslow          |
| Zipcode:                       | 86047            |