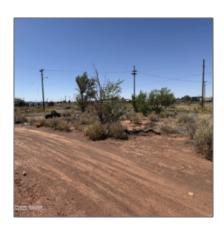

# Parcel 103-34-084, Winslow, Arizona 86047

- Parcel 103-34-084, Winslow, Arizona 86047

### Property details

Other:

| Timestamp:      | 07.19.2025  |  |
|-----------------|-------------|--|
|                 | 12:23:44    |  |
| Status:         | Active      |  |
| Area:           | Winslow     |  |
| Lot Dimensions: | 17860.00    |  |
| Zoning:         | Ind-2       |  |
| Taxes:          | 3903.62     |  |
| Tax Year:       | 2024        |  |
| Waterfront:     | No          |  |
| Short Sale:     | No          |  |
| НОА:            | No          |  |
| Exterior        | Extra Water |  |
| Features: N/A - | Storage     |  |

## Neighborhood / Community

| Neighborhood /<br>Subdivision: | Taylors 2nd Addn |
|--------------------------------|------------------|
| School District:               | Winslow          |
| Country:                       | US               |
| State:                         | AZ               |
| City:                          | Winslow          |
| Zipcode:                       | 86047            |