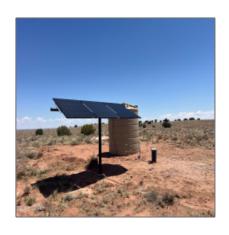

| Trees on property: | Yes    |
|--------------------|--------|
| Power available:   | No     |
| Water available:   | Yes    |
| County:            | Navajo |

#### Other

| Horses:          | Yes |
|------------------|-----|
| Maintained road: | Yes |