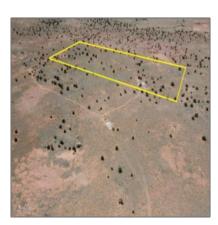

### Property details

Features: N/A -

Other:

| Timestamp:      | 08.18.2025<br>18:39:28 |  |
|-----------------|------------------------|--|
| Status:         | Active                 |  |
| Area:           | Snowflake              |  |
| Lot Dimensions: | 882961.00              |  |
| Zoning:         | Ru-20                  |  |
| Taxes:          | 145.38                 |  |
| Tax Year:       | 2024                   |  |
| Waterfront:     | No                     |  |
| Short Sale:     | No                     |  |
| НОА:            | No                     |  |
| Exterior        | Juniper/pinon,mead     |  |

## Neighborhood / Community

| Neighborhood /<br>Subdivision: | Ranch of the White<br>Mountains |  |
|--------------------------------|---------------------------------|--|
| School District:               | Snowflake                       |  |
| Country:                       | US                              |  |
| State:                         | AZ                              |  |
| City:                          | Snowflake                       |  |
| Zipcode:                       | 85937                           |  |
|                                |                                 |  |