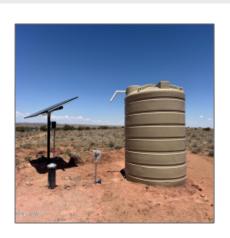

| Trees on property: | Yes    |
|--------------------|--------|
| Power available:   | No     |
| Water available:   | Yes    |
| County:            | Navajo |

#### Other

| Horses:          | Yes |
|------------------|-----|
| Maintained road: | Yes |