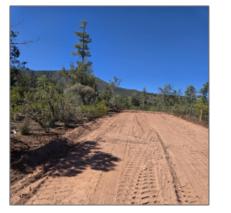

| View:                                 | Yes                                                            |  |
|---------------------------------------|----------------------------------------------------------------|--|
| Foreclosure:                          | No                                                             |  |
| Short Sale:                           | No                                                             |  |
| HOA:                                  | No                                                             |  |
| List Type:                            | <b>Exclusive Ars</b>                                           |  |
| Exterior<br>Features: N/A -<br>Other: | Extra Water<br>Storage                                         |  |
| Exterior<br>Features:                 | Panoramic<br>View,view Of<br>Mountains,view Of<br>Wooded/trees |  |
| Property<br>Features:                 | Corners Marked                                                 |  |