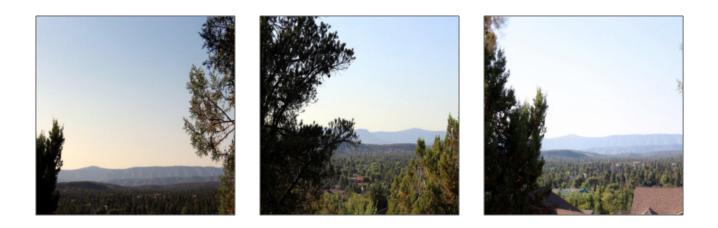

| View:                                 | Yes                                                          |  |
|---------------------------------------|--------------------------------------------------------------|--|
| Foreclosure:                          | No                                                           |  |
| Short Sale:                           | No                                                           |  |
| HOA:                                  | Yes                                                          |  |
| List Type:                            | <b>Exclusive Ars</b>                                         |  |
| Exterior<br>Features: N/A -<br>Other: | Extra Water<br>Storage                                       |  |
| Exterior<br>Features:                 | View Of<br>Mountains,view Of<br>Town,view Of<br>Wooded/trees |  |
| Property<br>Features:                 | Wire Fence                                                   |  |