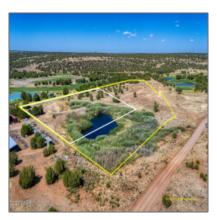

# Property details

| Timestamp:                | 07.19.2025         |  |
|---------------------------|--------------------|--|
|                           | 12:19:24           |  |
| Status:                   | Active             |  |
| Area:                     | White Mountain     |  |
|                           | Lakes              |  |
| Lot Dimensions:           | 97574.00           |  |
| Zoning:                   | Unspecified        |  |
| Tax Year:                 | 2024               |  |
| Waterfront:               | Yes                |  |
| Short Sale:               | No                 |  |
| HOA:                      | No                 |  |
| Exterior                  | Juniper/pinon,mixe |  |
| Features: N/A -<br>Other: | d,scrub            |  |

# Neighborhood / Community

| Neighborhood /<br>Subdivision: | White Mountain<br>Lakes |
|--------------------------------|-------------------------|
| School District:               | Show Low                |
| Country:                       | US                      |
| State:                         | AZ                      |
| City:                          | <b>Show Low</b>         |
| Zipcode:                       | 85901                   |

Trees on Yes property:

Power available: Yes

Water available: Yes

County: Navajo