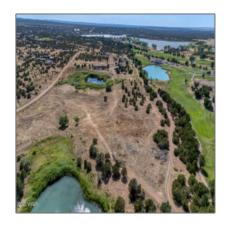

# Property details

| Timestamp:                | 07.19.2025         |  |
|---------------------------|--------------------|--|
|                           | 12:19:24           |  |
| Status:                   | Active             |  |
| Area:                     | White Mountain     |  |
|                           | Lakes              |  |
| Lot Dimensions:           | 97574.00           |  |
| Zoning:                   | Unspecified        |  |
| Tax Year:                 | 2024               |  |
| Waterfront:               | Yes                |  |
| Short Sale:               | No                 |  |
| HOA:                      | No                 |  |
| Exterior                  | Juniper/pinon,mixe |  |
| Features: N/A -<br>Other: | d,scrub            |  |

# Neighborhood / Community

| Neighborhood /<br>Subdivision: | White Mountain<br>Lakes |
|--------------------------------|-------------------------|
| School District:               | Show Low                |
| Country:                       | US                      |
| State:                         | AZ                      |
| City:                          | <b>Show Low</b>         |
| Zipcode:                       | 85901                   |

Trees on Yes property:

Power available: Yes

Water available: Yes

County: Navajo