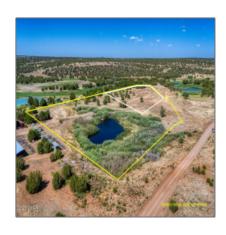

# Lot B TBD Huggins, Show Low, Arizona 85901

- Lot B TBD Huggins, Show Low, Arizona 85901

### Property details

| Timestamp:      | 07.19.2025<br>12:19:16  |  |
|-----------------|-------------------------|--|
| Status:         | Active                  |  |
| Area:           | White Mountain<br>Lakes |  |
| Lot Dimensions: | 88862.00                |  |
| Zoning:         | Undetermined            |  |
| Taxes:          | 478.40                  |  |
| Tax Year:       | 2024                    |  |
| Waterfront:     | No                      |  |
| Short Sale:     | No                      |  |
| HOA:            | No                      |  |

### Neighborhood / Community

| Neighborhood /<br>Subdivision: | White Mountain<br>Lakes |
|--------------------------------|-------------------------|
| School District:               | Show Low                |
| Country:                       | US                      |
| State:                         | AZ                      |
| City:                          | <b>Show Low</b>         |
| Zipcode:                       | 85901                   |