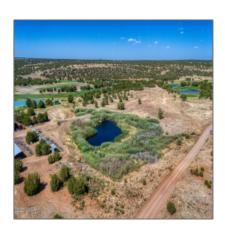

### Property details

Features: N/A -

|                 | 0- 40 000-        |  |
|-----------------|-------------------|--|
| Timestamp:      | 07.19.2025        |  |
|                 | 12:19:07          |  |
| Status:         | Active            |  |
| Area:           | White Mountain    |  |
|                 | Lakes             |  |
| Lot Dimensions: | 123710.00         |  |
| Zoning:         | Undetermined      |  |
| Taxes:          | 3322.74           |  |
| Tax Year:       | 2024              |  |
| Waterfront:     | Yes               |  |
| Short Sale:     | No                |  |
| НОА:            | No                |  |
| Exterior        | Meadow,mixed,scru |  |

### Other

| Horses:          | Yes |
|------------------|-----|
| Maintained road: | Yes |