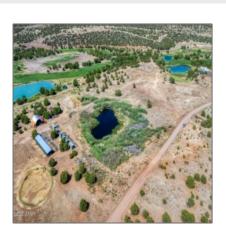

### Property details

Features: N/A -

|                 | 0- 40 000-        |  |
|-----------------|-------------------|--|
| Timestamp:      | 07.19.2025        |  |
|                 | 12:19:07          |  |
| Status:         | Active            |  |
| Area:           | White Mountain    |  |
|                 | Lakes             |  |
| Lot Dimensions: | 123710.00         |  |
| Zoning:         | Undetermined      |  |
| Taxes:          | 3322.74           |  |
| Tax Year:       | 2024              |  |
| Waterfront:     | Yes               |  |
| Short Sale:     | No                |  |
| НОА:            | No                |  |
| Exterior        | Meadow,mixed,scru |  |

### Other

| Horses:          | Yes |
|------------------|-----|
| Maintained road: | Yes |