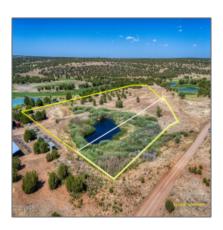

### Property details

Features: N/A -

|                 | 0- 40 000-        |  |
|-----------------|-------------------|--|
| Timestamp:      | 07.19.2025        |  |
|                 | 12:19:07          |  |
| Status:         | Active            |  |
| Area:           | White Mountain    |  |
|                 | Lakes             |  |
| Lot Dimensions: | 123710.00         |  |
| Zoning:         | Undetermined      |  |
| Taxes:          | 3322.74           |  |
| Tax Year:       | 2024              |  |
| Waterfront:     | Yes               |  |
| Short Sale:     | No                |  |
| НОА:            | No                |  |
| Exterior        | Meadow,mixed,scru |  |

### Other

| Horses:          | Yes |
|------------------|-----|
| Maintained road: | Yes |