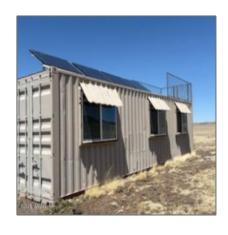

### Property details

Features: N/A -

Other:

| Timestamp:      | 07.19.2025          |  |
|-----------------|---------------------|--|
|                 | 12:18:58            |  |
| Status:         | Active              |  |
| Area:           | Vernon              |  |
| Lot Dimensions: | 1742400.00          |  |
| Zoning:         | <b>Gu County</b>    |  |
| Taxes:          | 2682.00             |  |
| Tax Year:       | 2024                |  |
| Waterfront:     | No                  |  |
| Short Sale:     | No                  |  |
| HOA:            | No                  |  |
| Exterior        | Juniper/pinon,scrub |  |

| Trees on property: | Yes    |
|--------------------|--------|
| Power available:   | No     |
| Water available:   | No     |
| County:            | Apache |

#### Other

| Horses:          | Yes |
|------------------|-----|
| Maintained road: | No  |