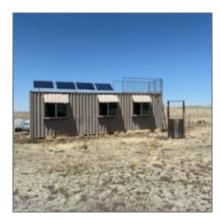

### Property details

Features: N/A -

Other:

| Timestamp:      | 07.19.2025          |  |
|-----------------|---------------------|--|
|                 | 12:18:58            |  |
| Status:         | Active              |  |
| Area:           | Vernon              |  |
| Lot Dimensions: | 1742400.00          |  |
| Zoning:         | <b>Gu County</b>    |  |
| Taxes:          | 2682.00             |  |
| Tax Year:       | 2024                |  |
| Waterfront:     | No                  |  |
| Short Sale:     | No                  |  |
| HOA:            | No                  |  |
| Exterior        | Juniper/pinon,scrub |  |

| Trees on property: | Yes    |
|--------------------|--------|
| Power available:   | No     |
| Water available:   | No     |
| County:            | Apache |

#### Other

| Horses:          | Yes |
|------------------|-----|
| Maintained road: | No  |