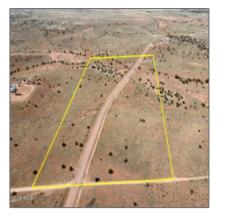

5175 Old Woodruff Road, Snowflake, Arizona 85937

- 5175 Old Woodruff Road, Snowflake, Arizona 85937

## Property details

| Timestamp:                            | 07.19.2025<br>12:18:50               |  |
|---------------------------------------|--------------------------------------|--|
| Status:                               | Active                               |  |
| Area:                                 | Snowflake                            |  |
| Lot Dimensions:                       | 849420.00                            |  |
| Zoning:                               | Ru-20                                |  |
| Tax Year:                             | 2024                                 |  |
| Waterfront:                           | No                                   |  |
| Short Sale:                           | No                                   |  |
| HOA:                                  | No                                   |  |
| Exterior<br>Features: N/A -<br>Other: | Juniper/pinon,mead<br>ow,mixed,scrub |  |

## Neighborhood / Community

| Woodridge Ranch |  |  |
|-----------------|--|--|
| Snowflake       |  |  |
| US              |  |  |
| AZ              |  |  |
| Snowflake       |  |  |
| 85937           |  |  |
|                 |  |  |