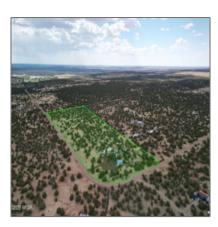

# 8850 Supancheck Road, Show Low, Arizona 85901

944 Sqft - 8850 Supancheck Road, Show Low, Arizona 85901

| HOA:                       | No                                                       |  |
|----------------------------|----------------------------------------------------------|--|
| Garage/Carport:            | No                                                       |  |
| County:                    | Navajo                                                   |  |
| Trees on<br>Property:      | Yes                                                      |  |
| Property<br>Adjoins:       | Private                                                  |  |
| Directions To<br>Property: | From Show Low<br>head east on US 60<br>turn left on Bour |  |