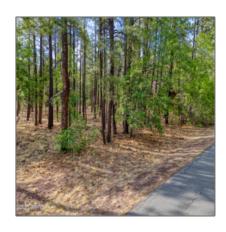

# 7202 Tall Pine Drive, Pinetop, Arizona 85935

- 7202 Tall Pine Drive, Pinetop, Arizona 85935

| Exterior<br>Features: N/A -<br>Other: | Heavily Treed,tall<br>Pines |  |
|---------------------------------------|-----------------------------|--|
| Trees on property:                    | Yes                         |  |
| Power available:                      | Yes                         |  |
| Water available:                      | Yes                         |  |
| County:                               | Navajo                      |  |