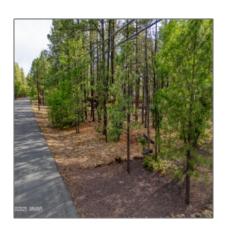

| Exterior<br>Features: N/A -<br>Other: | Heavily Treed,tall<br>Pines |  |
|---------------------------------------|-----------------------------|--|
| Trees on property:                    | Yes                         |  |
| Power available:                      | Yes                         |  |
| Water available:                      | Yes                         |  |
| County:                               | Navajo                      |  |