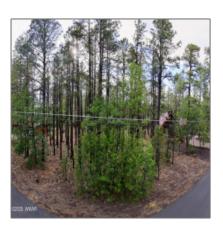

| Exterior<br>Features: N/A -<br>Other: | Heavily Treed,tall<br>Pines |  |
|---------------------------------------|-----------------------------|--|
| Trees on property:                    | Yes                         |  |
| Power available:                      | Yes                         |  |
| Water available:                      | Yes                         |  |
| County:                               | Navajo                      |  |