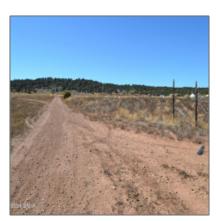

# 058P Bar Ditch Road, Taylor, Arizona 85939

- 058P Bar Ditch Road, Taylor, Arizona 85939

#### Other

| Horses:          | Yes |
|------------------|-----|
| Maintained road: | No  |