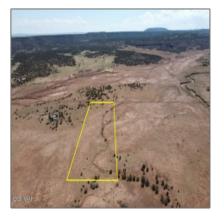

000 Paso Drive, Snowflake, Arizona 85937 - 000 Paso Drive, Snowflake, Arizona 85937

### Property details

| Timestamp:                            | 07.19.2025<br>12:16:14               |  |
|---------------------------------------|--------------------------------------|--|
| Status:                               | Active                               |  |
| Area:                                 | Snowflake                            |  |
| Lot Dimensions:                       | 449975.00                            |  |
| Zoning:                               | Ru-1                                 |  |
| Tax Year:                             | 2024                                 |  |
| Waterfront:                           | No                                   |  |
| Short Sale:                           | No                                   |  |
| HOA:                                  | No                                   |  |
| Exterior<br>Features: N/A -<br>Other: | Juniper/pinon,mead<br>ow,mixed,scrub |  |
|                                       |                                      |  |

### Neighborhood / Community

| Snowflake<br>Unsubdivided |
|---------------------------|
| Snowflake                 |
| US                        |
| AZ                        |
| Snowflake                 |
| 85937                     |
|                           |