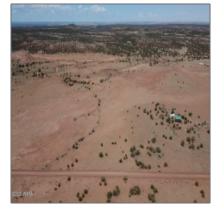

000 Paso Drive, Snowflake, Arizona 85937 - 000 Paso Drive, Snowflake, Arizona 85937

### Property details

| Timestamp:                            | 07.19.2025<br>12:16:14               |  |
|---------------------------------------|--------------------------------------|--|
| Status:                               | Active                               |  |
| Area:                                 | Snowflake                            |  |
| Lot Dimensions:                       | 449975.00                            |  |
| Zoning:                               | Ru-1                                 |  |
| Tax Year:                             | 2024                                 |  |
| Waterfront:                           | No                                   |  |
| Short Sale:                           | No                                   |  |
| HOA:                                  | No                                   |  |
| Exterior<br>Features: N/A -<br>Other: | Juniper/pinon,mead<br>ow,mixed,scrub |  |
|                                       |                                      |  |

### Neighborhood / Community

| Snowflake<br>Unsubdivided |
|---------------------------|
| Snowflake                 |
| US                        |
| AZ                        |
| Snowflake                 |
| 85937                     |
|                           |