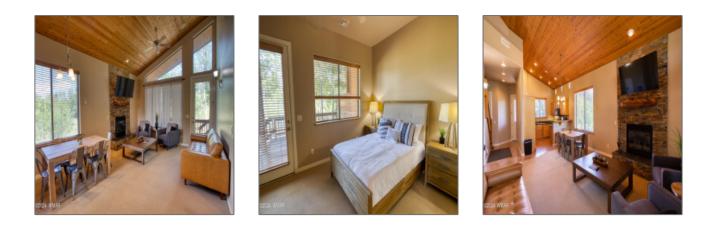

1400 Navajo Lane, Lakeside, Arizona 85929

1,417 Sqft - 1400 Navajo Lane, Lakeside, Arizona 85929





## Property details

| Timestamp:             | 07.17.2025<br>11:56:04         |  |
|------------------------|--------------------------------|--|
| Property Sub-<br>Type: | Condo/townhouse                |  |
| Status:                | Active                         |  |
| Area:                  | Lakeside                       |  |
| Direction:             | W                              |  |
| Lot Dimensions:        | Irregular                      |  |
| HOA Fees:              | 150.00                         |  |
| Agent ID:              | 2022020920524371<br>7251000000 |  |
| Office ID:             | 2022020920423509<br>5113000000 |  |

## Neighborhood / Community

| Neighborhood /<br>Subdivision: | Woodland Pines<br>Condominium |
|--------------------------------|----------------