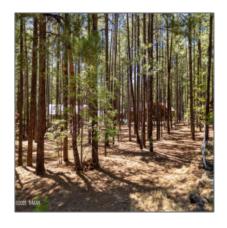

### Property details

Features: N/A -

| Timestamp:      | 07.19.2025             |  |
|-----------------|------------------------|--|
|                 | 12:15:14               |  |
| Status:         | Active                 |  |
| Area:           | <b>Pinetop Country</b> |  |
|                 | Club                   |  |
| Lot Dimensions: | 15246.00               |  |
| Zoning:         | <b>Gu County</b>       |  |
| Tax Year:       | 2019                   |  |
| Waterfront:     | No                     |  |
| Short Sale:     | No                     |  |
| HOA:            | Yes                    |  |
| HOA Fees:       | 40.00                  |  |
| Exterior        | Heavily Treed,tall     |  |

**Pines** 

#### Other:

| Trees on property: | Yes    |
|--------------------|--------|
| Power available:   | Yes    |
| Water available:   | Yes    |
| County:            | Navajo |