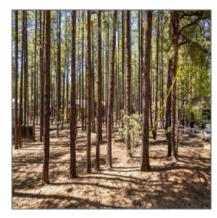

### Property details

Features: N/A -

| Timestamp:      | 07.19.2025             |  |
|-----------------|------------------------|--|
|                 | 12:15:14               |  |
| Status:         | Active                 |  |
| Area:           | <b>Pinetop Country</b> |  |
|                 | Club                   |  |
| Lot Dimensions: | 15246.00               |  |
| Zoning:         | <b>Gu County</b>       |  |
| Tax Year:       | 2019                   |  |
| Waterfront:     | No                     |  |
| Short Sale:     | No                     |  |
| HOA:            | Yes                    |  |
| HOA Fees:       | 40.00                  |  |
| Exterior        | Heavily Treed,tall     |  |

**Pines** 

#### Other:

| Trees on property: | Yes    |
|--------------------|--------|
| Power available:   | Yes    |
| Water available:   | Yes    |
| County:            | Navajo |