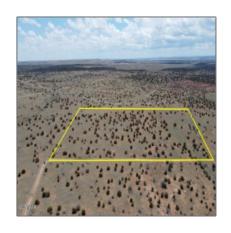

# Lot 362 Norfield Way, Heber, Arizona 85928

- Lot 362 Norfield Way, Heber, Arizona 85928

## Property details

| Timestamp:      | 06.11.2025<br>11:06:07 |  |
|-----------------|------------------------|--|
| Status:         | Active                 |  |
| Area:           | Heber                  |  |
| Lot Dimensions: | 1785960.00             |  |
| Zoning:         | A-general              |  |
| Taxes:          | 175.60                 |  |
| Tax Year:       | 2024                   |  |
| Waterfront:     | No                     |  |
| Short Sale:     | No                     |  |
| HOA:            | Yes                    |  |
| HOA Fees:       | 348.00                 |  |
| Exterior        | Juniper/pinon,mead     |  |

## Neighborhood / Community

| Neighborhood /<br>Subdivision: | Chevelon Canyon<br>Ranch |
|--------------------------------|--------------------------|
| School District:               | Heber/Overgaard          |
| Country:                       | US                       |
| State:                         | AZ                       |
| City:                          | Heber                    |
| Zipcode:                       | 85928                    |