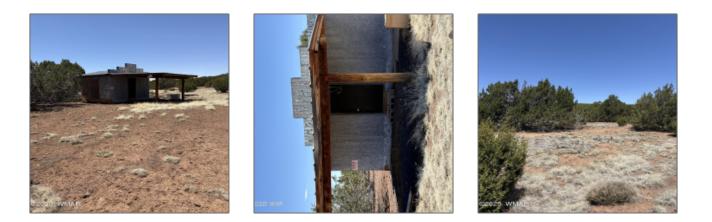

82 N 8368, Concho, Arizona 85924

- 82 N 8368, Concho, Arizona 85924





## Property details

| Timestamp:                            | 06.10.2025<br>13:40:29 |  |
|---------------------------------------|------------------------|--|
| Status:                               | Active                 |  |
| Area:                                 | Concho                 |  |
| Lot Dimensions:                       | 440827.00              |  |
| Zoning:                               | Agricultural           |  |
| Taxes:                                | 50.80                  |  |
| Tax Year:                             | 2024                   |  |
| Waterfront:                           | No                     |  |
| Short Sale:                           | No                     |  |
| HOA:                                  | No                     |  |
| Exter