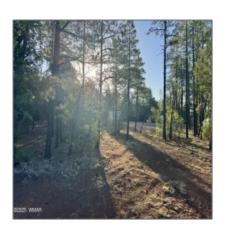

#### Property details

| Timestamp:      | 07.24.2025         |
|-----------------|--------------------|
|                 | 16:31:37           |
| Status:         | Active             |
| Area:           | Lakeside           |
| Lot Dimensions: | 37897.00           |
| Zoning:         | <b>Gu County</b>   |
| Tax Year:       | 2023               |
| Waterfront:     | No                 |
| Short Sale:     | No                 |
| HOA:            | No                 |
| Exterior        | Heavily Treed,tall |
| Features: N/A - | Pines              |

Other:

Trees on Yes property:

Power available: Yes

Water available: Yes

County: Navajo

Other

Horses: No

Maintained Yes
road: