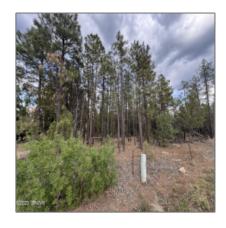

#### Property details

| Timestamp:      | 07.24.2025         |
|-----------------|--------------------|
|                 | 16:31:37           |
| Status:         | Active             |
| Area:           | Lakeside           |
| Lot Dimensions: | 37897.00           |
| Zoning:         | <b>Gu County</b>   |
| Tax Year:       | 2023               |
| Waterfront:     | No                 |
| Short Sale:     | No                 |
| HOA:            | No                 |
| Exterior        | Heavily Treed,tall |
| Features: N/A - | Pines              |

Other:

Trees on Yes property:

Power available: Yes

Water available: Yes

County: Navajo

Other

Horses: No

Maintained Yes
road: