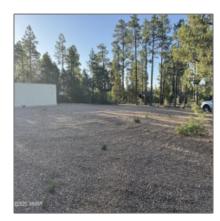

#### Property details

| Timestamp:      | 07.24.2025         |
|-----------------|--------------------|
|                 | 16:31:37           |
| Status:         | Active             |
| Area:           | Lakeside           |
| Lot Dimensions: | 37897.00           |
| Zoning:         | <b>Gu County</b>   |
| Tax Year:       | 2023               |
| Waterfront:     | No                 |
| Short Sale:     | No                 |
| HOA:            | No                 |
| Exterior        | Heavily Treed,tall |
| Features: N/A - | Pines              |

Other:

Trees on Yes property:

Power available: Yes

Water available: Yes

County: Navajo

Other

Horses: No

Maintained Yes
road: