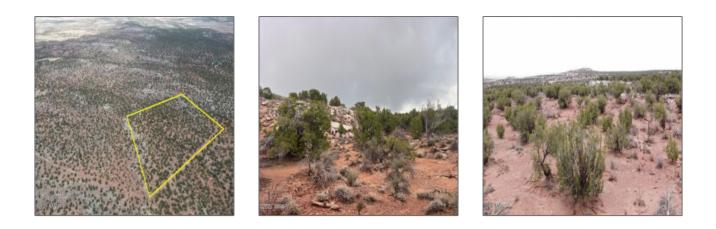

## Property details

| Timestamp:      | 07.19.2025          |  |
|-----------------|---------------------|--|
|                 | 12:14:05            |  |
| Status:         | Active              |  |
| Area:           | Snowflake           |  |
| Lot Dimensions: | 439520.00           |  |
| Zoning:         | Ru-1                |  |
| Taxes:          | 39.50               |  |
| Tax Year:       | 2024                |  |
| Waterfront:     | No                  |  |
| Short Sale:     | No                  |  |
| HOA:            | No                  |  |
| Exterior        | Heavily             |  |
| Features: N/A - | Treed,juniper/pinon |  |

| Other:                | ,mixed,scrub |                     |                    |  |
|-----------------------|--------------|---------------------|--------------------|--|
| Trees on<br>property: | Yes          |                     |                    |  |
| Power available:      | No           |                     |                    |  |
| Water available:      | No           |                     |                    |  |
| County:               | Navajo       |                     |                    |  |
| Other                 |              | Listing provid      | ed by              |  |
| Horses:               | Yes          | Office name:        | Sundance Real      |  |
| Maintained            | tained No    | Estate LLC          |                    |  |
| road:                 |              | Listing agent name: | Steffanie L Wicker |  |
|                       |              |                     |                    |  |