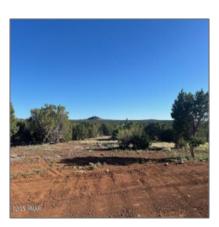

# 8766 Clark Road, Show Low, Arizona 85901

- 8766 Clark Road, Show Low, Arizona 85901

## Property details

| Timestamp:                  | 07.10.2025                      |  |
|-----------------------------|---------------------------------|--|
| 1                           | 19:41:47                        |  |
| Status:                     | Active                          |  |
| Area:                       | White Mountain                  |  |
|                             | Lakes                           |  |
| Lot Dimensions:             | 305.97x265.95x305.<br>97x265.94 |  |
| Zoning:                     | R1-10                           |  |
| Tax Year:                   | 2023                            |  |
| Waterfront:                 | No                              |  |
| Short Sale:                 | No                              |  |
| НОА:                        | No                              |  |
| Exterior<br>Features: N/A - | Juniper/pinon                   |  |

Other:

Trees on Yes property:

Power available: Yes

Water available: Yes

County: Navajo

#### Other

| Horses:          | Yes |
|------------------|-----|
| Maintained road: | Yes |