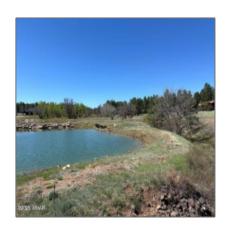

# 1301 Lakeside Trail, Show Low, Arizona 85901

- 1301 Lakeside Trail, Show Low, Arizona 85901

## Property details

| Timestamp:      | 06.11.2025<br>12:54:49    |  |
|-----------------|---------------------------|--|
| Status:         | Active                    |  |
| Area:           | <b>Show Low - Torreon</b> |  |
| Lot Dimensions: | 29185.00                  |  |
| Zoning:         | <b>Gu County</b>          |  |
| Taxes:          | 2446.78                   |  |
| Tax Year:       | 2019                      |  |
| Waterfront:     | Yes                       |  |
| Short Sale:     | No                        |  |
| НОА:            | Yes                       |  |
| HOA Fees:       | 920.00                    |  |
| Exterior        | Meadow, mixed             |  |