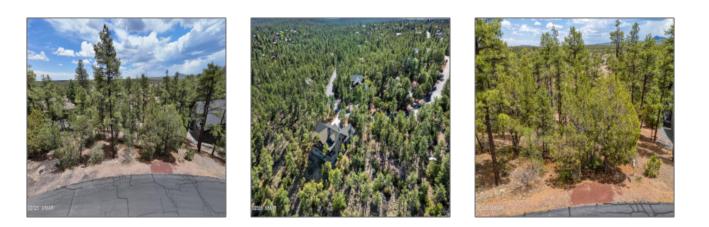

## Property details

| Timestamp:      | 07.19.2025<br>12:14:13 |  |
|-----------------|------------------------|--|
| Status:         | Active                 |  |
| Area:           | Show Low               |  |
| Lot Dimensions: | 31799.00               |  |
| Zoning:         | Gu County              |  |
| Taxes:          | 31.44                  |  |
| Tax Year:       | 2019                   |  |
| Waterfront:     | No                     |  |
| Short Sale:     | No                     |  |
| HOA:            | Yes                    |  |
| HOA Fees:       | 300.00                 |  |
| Exterior        | Heavily Treed,tall     |  |

| Features: N/A -<br>Other: | Pines  |       |
|---------------------------|--------|-------|
| Trees on<br>property:     | Yes    |       |
| Power available:          | Yes    |       |
| Water available:          | Yes    |       |
| County:                   | Navajo |       |
| Other                     |        | Listi |