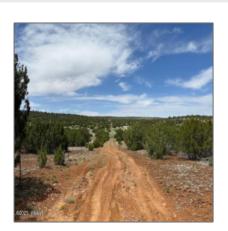

### Property details

Features: N/A -

Other:

| Timestamp:      | 07.19.2025<br>12:11:55 |
|-----------------|------------------------|
| Status:         | Active                 |
| Area:           | Concho                 |
| Lot Dimensions: | 50965.00               |
| Zoning:         | <b>Gu County</b>       |
| Taxes:          | 1690.84                |
| Tax Year:       | 2019                   |
| Waterfront:     | No                     |
| Short Sale:     | No                     |
| HOA:            | No                     |
| Exterior        | Juniper/pinon          |

#### Other

| Horses:          | Yes |
|------------------|-----|
| Maintained road: | No  |