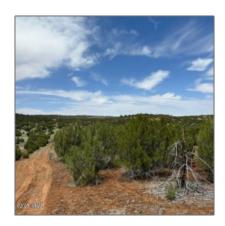

### Property details

Features: N/A -

Other:

| Timestamp:      | 07.19.2025<br>12:11:55 |
|-----------------|------------------------|
| Status:         | Active                 |
| Area:           | Concho                 |
| Lot Dimensions: | 50965.00               |
| Zoning:         | <b>Gu County</b>       |
| Taxes:          | 1690.84                |
| Tax Year:       | 2019                   |
| Waterfront:     | No                     |
| Short Sale:     | No                     |
| HOA:            | No                     |
| Exterior        | Juniper/pinon          |

| Trees on property: | Yes    |
|--------------------|--------|
| Power available:   | No     |
| Water available:   | No     |
| County:            | Apache |

#### Other

| Horses:          | Yes |
|------------------|-----|
| Maintained road: | No  |