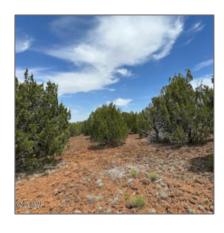

### Property details

Features: N/A -

Other:

| Timestamp:      | 07.19.2025<br>12:11:55 |
|-----------------|------------------------|
| Status:         | Active                 |
| Area:           | Concho                 |
| Lot Dimensions: | 50965.00               |
| Zoning:         | <b>Gu County</b>       |
| Taxes:          | 1690.84                |
| Tax Year:       | 2019                   |
| Waterfront:     | No                     |
| Short Sale:     | No                     |
| HOA:            | No                     |
| Exterior        | Juniper/pinon          |

| Trees on property: | Yes    |
|--------------------|--------|
| Power available:   | No     |
| Water available:   | No     |
| County:            | Apache |

#### Other

| Horses:          | Yes |
|------------------|-----|
| Maintained road: | No  |