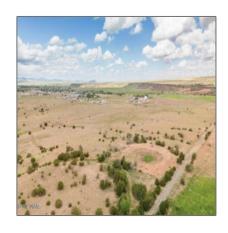

# TBD Parcel 4, Springerville, Arizona 85938

- TBD Parcel 4, Springerville, Arizona 85938

### Property details

| Timestamp:      | 07.19.2025<br>10:41:46 |
|-----------------|------------------------|
| Status:         | Active                 |
| Area:           | Springerville          |
| Lot Dimensions: | 685634.00              |
| Zoning:         | <b>Gu County</b>       |
| Taxes:          | 539.60                 |
| Tax Year:       | 2019                   |
| Waterfront:     | No                     |
| Short Sale:     | No                     |
| HOA:            | No                     |
| Exterior        | Mixed                  |

## Neighborhood / Community

| Neighborhood /<br>Subdivision: | Springerville<br>Unsubdivided |
|--------------------------------|-------------------------------|
| School District:               | Round Valley                  |
| Country:                       | US                            |
| State:                         | AZ                            |
| City:                          | Springerville                 |
| Zipcode:                       | 85938                         |

Features: N/A -

Other:

Trees on Yes property:

Power available:

No

Water available:

No

County: Apache

#### Other

| Horses:          | Yes |
|------------------|-----|
| Maintained road: | No  |