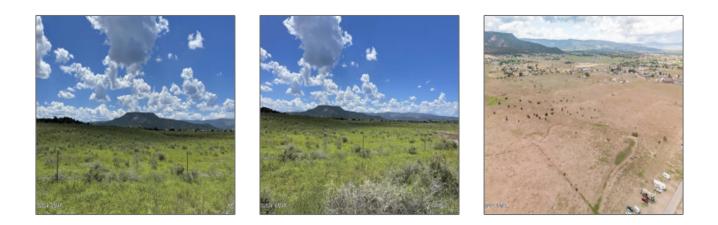

TBD Parcel 1, Springerville, Arizona 85938

- TBD Parcel 1, Springerville, Arizona 85938





## Property details

| Timestamp:      | 07.19.2025<br>10:41:20 |  |
|-----------------|------------------------|--|
| Status:         | Active                 |  |
| Area:           | Springerville          |  |
| Lot Dimensions: | 1208354.00             |  |
| Zoning:         | Gu County              |  |
| Taxes:          | 31.44                  |  |
| Tax Year:       | 2019                   |  |
| Waterfront:     | No                     |  |
| Short Sale:     | No                     |  |
| HOA:            | No                     |  |
| Exterior        | Mixed                  |  |

## Neighborhood / Community

| Neighborhood /<br>Subdivision: | Springerville<br>Unsubdivided |  |  |
|--------------------------------|-------------------------------|--|--|
| School District: