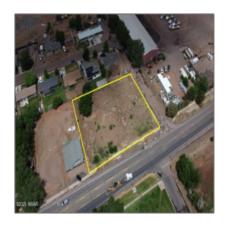

# 540 Main, Snowflake, Arizona 85937

- 540 Main, Snowflake, Arizona 85937

# Neighborhood / Community

| Neighborhood /<br>Subdivision: | Snowflake Unsub |
|--------------------------------|-----------------|
| Country:                       | US              |
| State:                         | AZ              |
| City:                          | Snowflake       |
| Zipcode:                       | 85937           |