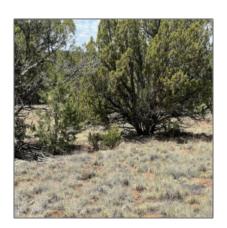

### Property details

| Timestamp:                            | 07.19.2025<br>12:10:46         |
|---------------------------------------|--------------------------------|
| Status:                               | Active                         |
| Area:                                 | Concho                         |
| Lot Dimensions:                       | 50965.00                       |
| Zoning:                               | <b>Gu County</b>               |
| Tax Year:                             | 2019                           |
| Waterfront:                           | No                             |
| Short Sale:                           | No                             |
| НОА:                                  | No                             |
| Exterior<br>Features: N/A -<br>Other: | Heavily<br>Treed,juniper/pinon |

Trees on Yes