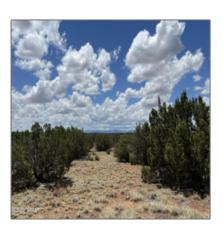

### Property details

| Timestamp:                            | 07.19.2025<br>12:10:46         |
|---------------------------------------|--------------------------------|
| Status:                               | Active                         |
| Area:                                 | Concho                         |
| Lot Dimensions:                       | 50965.00                       |
| Zoning:                               | <b>Gu County</b>               |
| Tax Year:                             | 2019                           |
| Waterfront:                           | No                             |
| Short Sale:                           | No                             |
| НОА:                                  | No                             |
| Exterior<br>Features: N/A -<br>Other: | Heavily<br>Treed,juniper/pinon |