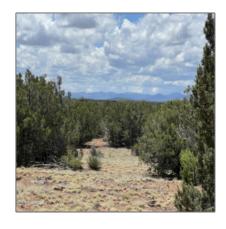

### Property details

| Timestamp:                            | 07.19.2025<br>12:10:46         |
|---------------------------------------|--------------------------------|
| Status:                               | Active                         |
| Area:                                 | Concho                         |
| Lot Dimensions:                       | 50965.00                       |
| Zoning:                               | <b>Gu County</b>               |
| Tax Year:                             | 2019                           |
| Waterfront:                           | No                             |
| Short Sale:                           | No                             |
| НОА:                                  | No                             |
| Exterior<br>Features: N/A -<br>Other: | Heavily<br>Treed,juniper/pinon |