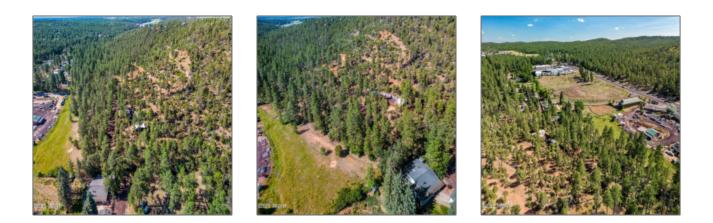

TBD Ellsworth Road, Show Low, Arizona 85901 - TBD Ellsworth Road, Show Low, Arizona 85901

| Features: N/A -<br>Other: | Treed,mixed,tall<br>Pines |
|---------------------------|---------------------------|
| Trees on<br>property:     | Yes                       |
| Power available:          | Yes                       |
| Water available:          | Yes                       |
| County:                   | Navajo                    |