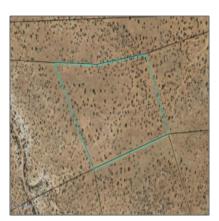

# 282 Chevelon Canyon Ranch, Heber, Arizona 85928

- 282 Chevelon Canyon Ranch, Heber, Arizona 85928

#### Property details

| Timestamp:                        | 06.04.2025       |
|-----------------------------------|------------------|
|                                   | 15:02:03         |
| Status:                           | Active           |
| Area:                             | Heber            |
| Lot Dimensions:                   | 1579050.00       |
| Zoning:                           | <b>Gu County</b> |
| Taxes:                            | 2446.78          |
| Tax Year:                         | 2019             |
| Waterfront:                       | No               |
| Short Sale:                       | No               |
| НОА:                              | Yes              |
| Tax Year: Waterfront: Short Sale: | 2019<br>No<br>No |