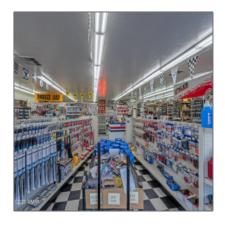

# 680 Penrod Road, Show Low, Arizona 85901

- 680 Penrod Road, Show Low, Arizona 85901









### Property details

| Timestamp:             | 06.07.2025<br>13:13:02         |  |
|------------------------|--------------------------------|--|
| Property Sub-<br>Type: | Business W/land                |  |
| Status:                | Active                         |  |
| Area:                  | Show Low                       |  |
| Direction:             | N                              |  |
| Zoning:                | Municipal                      |  |
| Tax Year:              | 2024                           |  |
| Foreclosure:           | No                             |  |
| Short Sale:            | No                             |  |
| Agent ID:              | 2023081521084676<br>0470000000 |  |
| Office ID:             | 2022122823110628               |  |

## Neighborhood