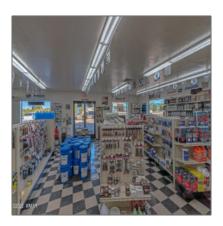

# 680 Penrod Road, Show Low, Arizona 85901

- 680 Penrod Road, Show Low, Arizona 85901









### Property details

| Timestamp:             | 06.07.2025<br>13:13:02         |  |
|------------------------|--------------------------------|--|
| Property Sub-<br>Type: | Business W/land                |  |
| Status:                | Active                         |  |
| Area:                  | Show Low                       |  |
| Direction:             | N                              |  |
| Zoning:                | Municipal                      |  |
| Tax Year:              | 2024                           |  |
| Foreclosure:           | No                             |  |
| Short Sale:            | No                             |  |
| Agent ID:              | 2023081521084676<br>0470000000 |  |
| Office ID:             | 2022122823110628               |  |

## Neighborhood /