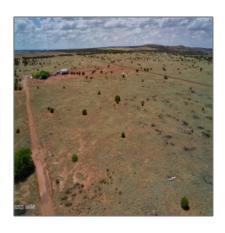

# TBD Glasgow Drive, Snowflake, Arizona 85937

- 5506 Glasgow Drive, Snowflake, Arizona 85937

### Property details

Features: N/A -

Other:

| Timestamp:      | 07.11.2025<br>10:22:05 |  |
|-----------------|------------------------|--|
| Status:         | Active                 |  |
| Area:           | Snowflake              |  |
| Lot Dimensions: | 119x119x119x119        |  |
| Zoning:         | Agen                   |  |
| Taxes:          | 1342.00                |  |
| Tax Year:       | 2024                   |  |
| Waterfront:     | No                     |  |
| Short Sale:     | No                     |  |
| НОА:            | No                     |  |
| Exterior        | Juniper/pinon,mead     |  |