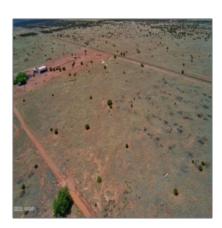

# TBD Glasgow Drive, Snowflake, Arizona 85937

- 5506 Glasgow Drive, Snowflake, Arizona 85937

### Property details

Features: N/A -

Other:

| Timestamp:      | 07.11.2025<br>10:22:05 |  |
|-----------------|------------------------|--|
| Status:         | Active                 |  |
| Area:           | Snowflake              |  |
| Lot Dimensions: | 119x119x119x119        |  |
| Zoning:         | Agen                   |  |
| Taxes:          | 1342.00                |  |
| Tax Year:       | 2024                   |  |
| Waterfront:     | No                     |  |
| Short Sale:     | No                     |  |
| НОА:            | No                     |  |
| Exterior        | Juniper/pinon,mead     |  |