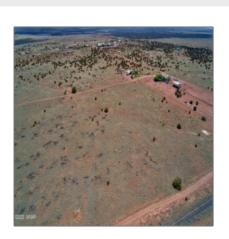

# TBD Glasgow Drive, Snowflake, Arizona 85937

- 5506 Glasgow Drive, Snowflake, Arizona 85937

### Property details

Features: N/A -

Other:

| Timestamp:      | 07.11.2025<br>10:22:05 |  |
|-----------------|------------------------|--|
| Status:         | Active                 |  |
| Area:           | Snowflake              |  |
| Lot Dimensions: | 119x119x119x119        |  |
| Zoning:         | Agen                   |  |
| Taxes:          | 1342.00                |  |
| Tax Year:       | 2024                   |  |
| Waterfront:     | No                     |  |
| Short Sale:     | No                     |  |
| НОА:            | No                     |  |
| Exterior        | Juniper/pinon,mead     |  |