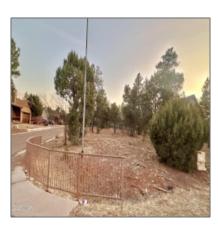

Exterior Features: N/A - Juniper/pinon,mixe d,scrub,tall Pines

Other:

Trees on property:

Yes

Power available:

Yes

Water available:

Yes