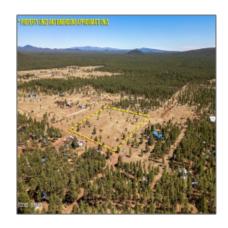

# 9321 Mountain Meadow Lane, Lakeside, Arizona 85929

- 9321 Mountain Meadow Lane, Lakeside, Arizona 85929

## Neighborhood / Community

| Neighborhood /<br>Subdivision: | Lakeside<br>Unsubdivided |  |
|--------------------------------|--------------------------|--|
| School District:               | Blue Ridge               |  |
| Country:                       | US                       |  |
| State:                         | AZ                       |  |
| City:                          | Lakeside                 |  |
| Zipcode:                       | 85929                    |  |