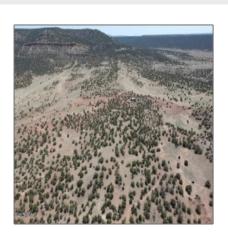

### Property details

Features: N/A -

Other:

| Timestamp:      | 08.13.2025<br>11:29:32 |  |
|-----------------|------------------------|--|
| Status:         | Active                 |  |
| Area:           | Concho                 |  |
| Lot Dimensions: | 1630015.00             |  |
| Zoning:         | A-general              |  |
| Taxes:          | 527.30                 |  |
| Tax Year:       | 2024                   |  |
| Waterfront:     | No                     |  |
| Short Sale:     | No                     |  |
| HOA:            | No                     |  |
| Exterior        | Juniper/pinon,scrub    |  |

### Neighborhood / Community

| Neighborhood /<br>Subdivision: | Last Mesa Ranch |
|--------------------------------|-----------------|
| School District:               | Concho          |
| Country:                       | US              |
| State:                         | AZ              |
| City:                          | Concho          |
| Zipcode:                       | 85924           |