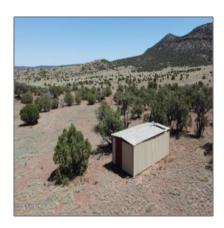

### Property details

Features: N/A -

Other:

| Timestamp:      | 08.13.2025<br>11:29:32 |  |
|-----------------|------------------------|--|
| Status:         | Active                 |  |
| Area:           | Concho                 |  |
| Lot Dimensions: | 1630015.00             |  |
| Zoning:         | A-general              |  |
| Taxes:          | 527.30                 |  |
| Tax Year:       | 2024                   |  |
| Waterfront:     | No                     |  |
| Short Sale:     | No                     |  |
| HOA:            | No                     |  |
| Exterior        | Juniper/pinon,scrub    |  |

| Trees on property: | Yes    |
|--------------------|--------|
| Power available:   | No     |
| Water available:   | No     |
| County:            | Apache |

#### Other

| Horses:          | Yes |
|------------------|-----|
| Maintained road: | No  |