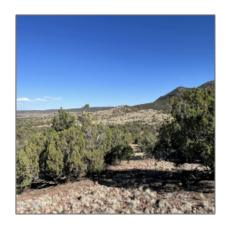

### Property details

Features: N/A -

Other:

| Timestamp:      | 08.13.2025<br>11:29:32 |  |
|-----------------|------------------------|--|
| Status:         | Active                 |  |
| Area:           | Concho                 |  |
| Lot Dimensions: | 1630015.00             |  |
| Zoning:         | A-general              |  |
| Taxes:          | 527.30                 |  |
| Tax Year:       | 2024                   |  |
| Waterfront:     | No                     |  |
| Short Sale:     | No                     |  |
| HOA:            | No                     |  |
| Exterior        | Juniper/pinon,scrub    |  |

| Trees on property: | Yes    |
|--------------------|--------|
| Power available:   | No     |
| Water available:   | No     |
| County:            | Apache |