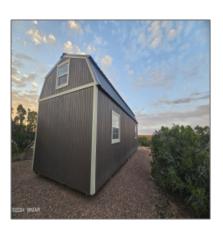

# Exterior **Heavily** Features: N/A - **Treed,juniper/pinon**

#### Other:

| Trees on property: | Yes    |
|--------------------|--------|
| Power available:   | Yes    |
| Water available:   | Yes    |
| County:            | Navaio |