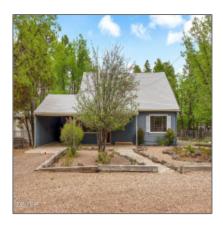

# 3510 Sunset Lane, Lakeside, Arizona 85929

1,645 Sqft - 3510 Sunset Lane, Lakeside, Arizona 85929

Exterior
Features:

Deck - Covered,in
The Trees,satellite
Dish,utility
Building

Garage/Carport: No

County: Navajo

Trees on Yes

Property:

Property Private

Adjoins:

#### Construction details

N/A - Other:

Construction: Wood Frame

Floor Type: Vinyl,wood

Roof: Pitched, shingle

Style: 2nd Level,cabin