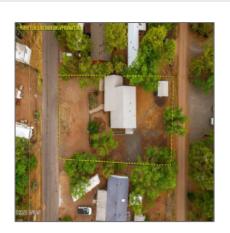

# Property details

| 07.18.2025<br>10:25:29 |                                                                               |
|------------------------|-------------------------------------------------------------------------------|
| Site Built             |                                                                               |
| Active                 |                                                                               |
| 0.00                   |                                                                               |
| Lakeside               |                                                                               |
| Irregular              |                                                                               |
| Residential            |                                                                               |
| 3473.14                |                                                                               |
| 2024                   |                                                                               |
| No                     |                                                                               |
| No                     |                                                                               |
|                        | Site Built  Active  0.00  Lakeside  Irregular  Residential  3473.14  2024  No |

Exterior
Features:

Deck - Covered,in
The Trees,satellite
Dish,utility
Building

Garage/Carport: No

County: Navajo

Trees on Yes

Property:

Property Private

Adjoins: