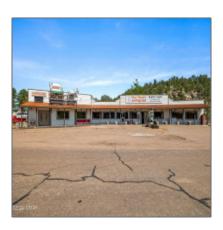

# 3407 Parkview, Heber, Arizona 85928

- 3407 Parkview, Heber, Arizona 85928









### Property details

Office ID:

| Timestamp:             | 05.28.2025<br>18:26:51         |  |
|------------------------|--------------------------------|--|
| Property Sub-<br>Type: | Building W/land                |  |
| Status:                | Active                         |  |
| Area:                  | Heber                          |  |
| Zoning:                | <b>Gu County</b>               |  |
| Taxes:                 | 127.84                         |  |
| Tax Year:              | 2023                           |  |
| Foreclosure:           | No                             |  |
| Short Sale:            | No                             |  |
| Agent ID:              | 2014100922011056<br>3968000000 |  |

2022122823110628

## Neighborhood / Community

| Neighborhood /<br>S