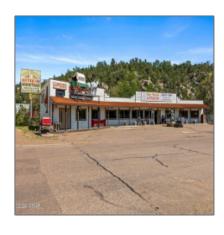

# 3407 Parkview, Heber, Arizona 85928

- 3407 Parkview, Heber, Arizona 85928









### Property details

Office ID:

| Timestamp:             | 05.28.2025<br>18:26:51         |  |
|------------------------|--------------------------------|--|
| Property Sub-<br>Type: | Building W/land                |  |
| Status:                | Active                         |  |
| Area:                  | Heber                          |  |
| Zoning:                | <b>Gu County</b>               |  |
| Taxes:                 | 127.84                         |  |
| Tax Year:              | 2023                           |  |
| Foreclosure:           | No                             |  |
| Short Sale:            | No                             |  |
| Agent ID:              | 2014100922011056<br>3968000000 |  |

2022122823110628

## Neighborhood / Community

| Neighborhood /<br