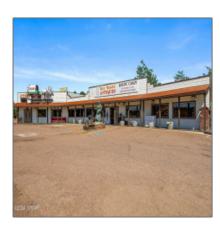

# 3407 Parkview, Heber, Arizona 85928

- 3407 Parkview, Heber, Arizona 85928









### Property details

Office ID:

| Timestamp:             | 05.28.2025<br>18:26:51         |  |
|------------------------|--------------------------------|--|
| Property Sub-<br>Type: | Building W/land                |  |
| Status:                | Active                         |  |
| Area:                  | Heber                          |  |
| Zoning:                | <b>Gu County</b>               |  |
| Taxes:                 | 127.84                         |  |
| Tax Year:              | 2023                           |  |
| Foreclosure:           | No                             |  |
| Short Sale:            | No                             |  |
| Agent ID:              | 2014100922011056<br>3968000000 |  |

2022122823110628

## Neighborhood / Community

| Neighborhood /<br>Sub