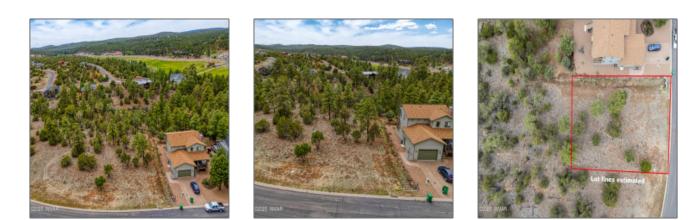

### Neighborhood / Community

| 00 Needs<br>Subdivision 00 |                                                    |  |
|----------------------------|----------------------------------------------------|--|
| Show Low                   |                                                    |  |
| US                         |                                                    |  |
| AZ                         |                                                    |  |
| Show Low                   |                                                    |  |
| 85901                      |                                                    |  |
|                            | Subdivision 00<br>Show Low<br>US<br>AZ<br>Show Low |  |

| Exterior<br>Features: N/A -<br>Other: | Heavily<br>Treed,juniper/pinon<br>,tall Pines |  |  |
|---------------------------------------|-----------------------------------------------|--|--|
| Trees on<br>property:                 | Yes                                           |  |  |
| Power available:                      | Yes                                           |  |  |
| Water available:                      | Yes                                           |  |  |
| County:                               | Navajo                                        |  |  |