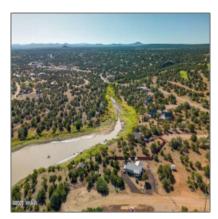

# 8283 8285 Arrowhead Place, White Mountain Lake, Arizona 85912

- 8283 8285 Arrowhead Place, White Mountain Lake, Arizona 85912

### Property details

| Timestamp:      | 07.19.2025     |  |
|-----------------|----------------|--|
|                 | 12:09:02       |  |
| Status:         | Active         |  |
| Area:           | White Mountain |  |
|                 | Lakes          |  |
| Lot Dimensions: | 18731.00       |  |
| Zoning:         | Ru1            |  |
| Taxes:          | 475.04         |  |
| Tax Year:       | 2024           |  |
| Waterfront:     | Yes            |  |
| Short Sale:     | No             |  |
| HOA:            | No             |  |

## Neighborhood / Community

| Neighborhood /<br>Subdivision: | White Mountain<br>Lakes |  |
|--------------------------------|-------------------------|--|
| School District:               | Snowflake               |  |
| Country:                       | US                      |  |
| State:                         | AZ                      |  |
| City:                          | White Mountain<br>Lake  |  |
| Zipcode:                       | 85912                   |  |

Exterior Features: N/A - Extra Water Storage

Other:

Trees on property:

Yes

Power available:

Yes

Water available:

Yes