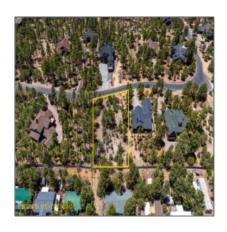

# Property details

| Timestamp:      | 07.22.2025<br>18:02:33    |  |
|-----------------|---------------------------|--|
| Status:         | Active                    |  |
| Area:           | <b>Show Low - Torreon</b> |  |
| Direction:      | $\mathbf{w}$              |  |
| Lot Dimensions: | 19602.00                  |  |
| Zoning:         | Residential               |  |
| Taxes:          | 776.00                    |  |
| Tax Year:       | 2024                      |  |
| Waterfront:     | No                        |  |
| Short Sale:     | No                        |  |
| HOA:            | Yes                       |  |
| HOA Fees:       | 920.00                    |  |

# Neighborhood / Community

| Neighborhood /<br>Subdivision: | Trailhead at<br>Torreon |
|--------------------------------|-------------------------|
| School District:               | Show Low                |
| Country:                       | US                      |
| State:                         | AZ                      |
| City:                          | Show Low                |
| Zipcode:                       | 85901                   |

Exterior Heavily
Features: N/A - Treed,mixed,tall
Other: Pines

Trees on Yes
property:

Power available: Yes

Water available: Yes

County: Navajo