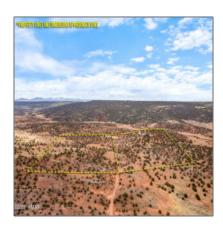

### Property details

Other:

| Timestamp:                  | 05.23.2025<br>12:24:21 |
|-----------------------------|------------------------|
| Status:                     | Active                 |
| Area:                       | Concho                 |
| Lot Dimensions:             | 1646568.00             |
| Zoning:                     | <b>Gu County</b>       |
| Taxes:                      | 205.80                 |
| Tax Year:                   | 2024                   |
| Waterfront:                 | No                     |
| Short Sale:                 | No                     |
| HOA:                        | No                     |
| Exterior<br>Features: N/A - | Extra Water<br>Storage |

## Neighborhood / Community

| Neighborhood /<br>Subdivision: | Antelope Ridge |
|--------------------------------|----------------|
| School District:               | Concho         |
| Country:                       | US             |
| State:                         | AZ             |
| City:                          | Concho         |
| Zipcode:                       | 85924          |